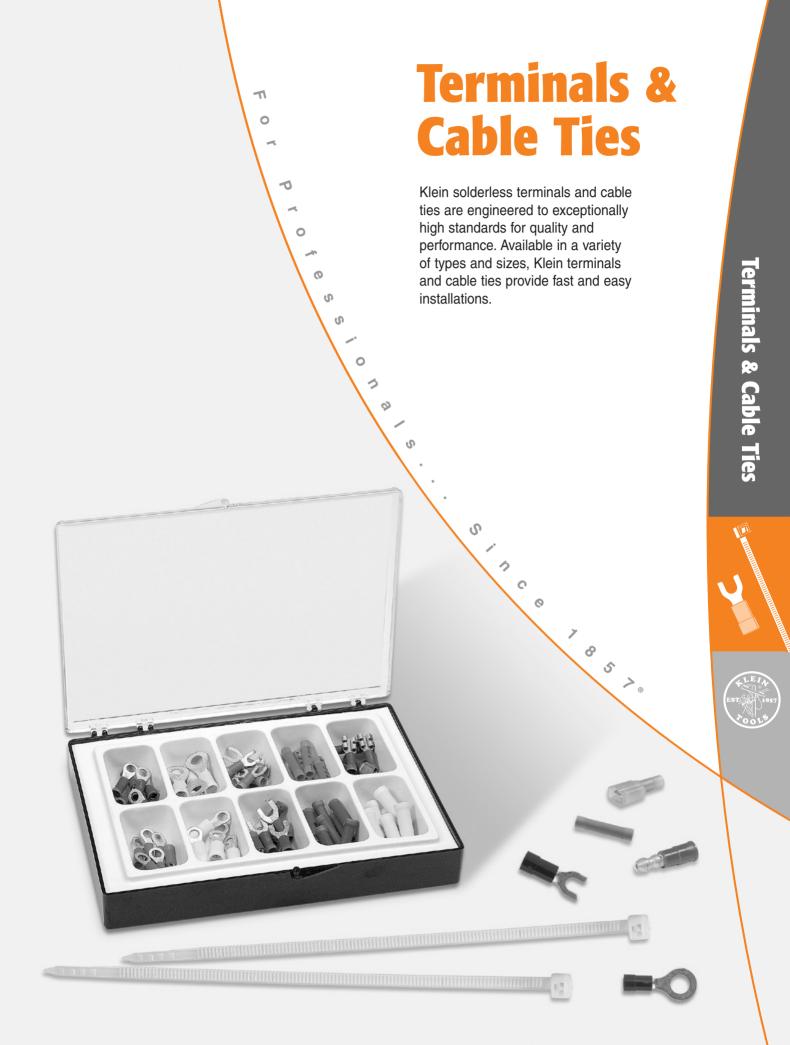

# **Terminals**

## **60000 Series Insulated Bell-Mouth Terminals**

- Flared, vinyl insulated sleeve to allow easier insertion of the wire, or wires with extra-heavy-duty insulation.
- Insulation is color coded to indicate wire size; red for 22-18 gauge, blue for 16-14 gauge, and yellow for 12-10 gauge.
- 100 pieces per reusable C-Pack.

| Ring Tongue