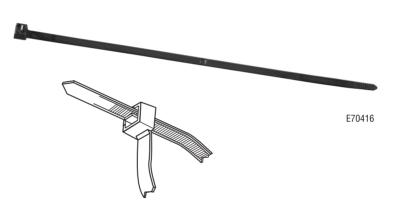

|
| C70414             | 100                 | E70414             | 20                  | 2" (51 mm)                 | 50 lbs.                     | 8" (203 mm)       | natural | .04                             |
| C70415             | 100                 | E70415             | 12                  | 4-1/2" (114 mm)            | 50 lbs.                     | 15-1/2" (394 mm)  | natural | .06                             |

### **Cable Tie – Reusable**

- Cat. No. E70416 comes in an E-Pack of 12 ties.
- 8" (203 mm) long, for bundle diameters of up to 1-1/2" (13 mm).
- Locks tightly in place when installed, but can be easily released and reused.
- All-nylon construction.
- Uniform serrations along the length of the tie permit easy pull-through and eliminate slippage.



C70414

| E-Pack   | Quantity | Maximum Bundle | Minimum Tensile | Overall     | Color | Weight  |
|----------|----------|----------------|-----------------|-------------|-------|---------|
| Cat. No. | Per Pak  | Diameter       | Strength        | Length      |       | (lbs. ) |
| E70416   | 12       | 1-1/2" (38 mm) | 50 lbs.         | 8" (203 mm) | black | .04     |

#### **Cable Tie Assortment Packs**

• Contain various quantities of the most-used cable ties plus holders.

| Cat. No. | Contains                                                                                                                                                     | Weight (lbs.) |
|----------|--------------------------------------------------------------------------------------------------------------------