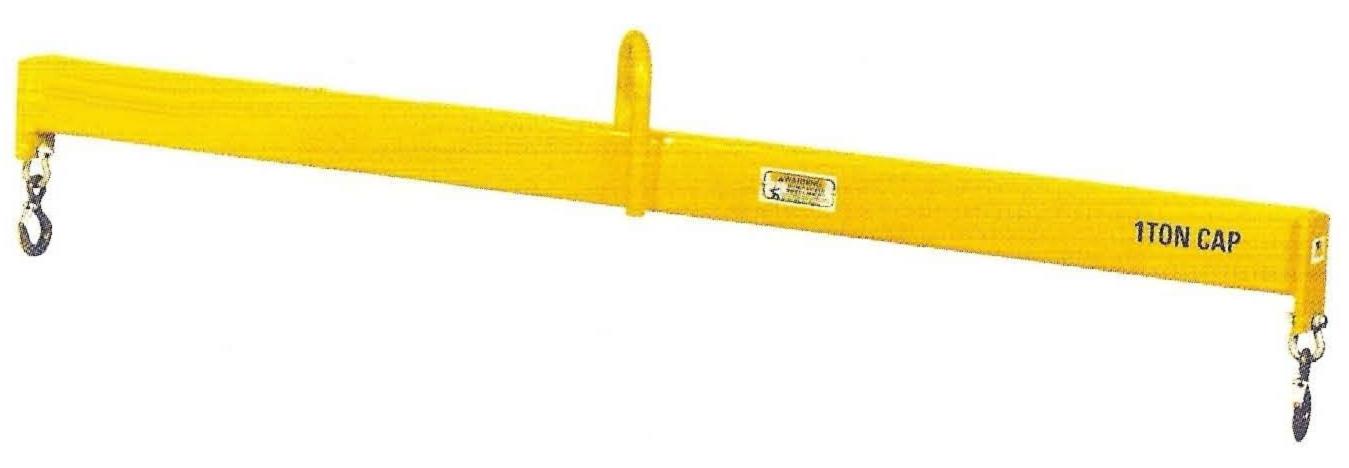

# Economy Lifting Beams

### Model 19 - Fixed Spread

#### PRODUCT FEATURES:

- Provides clearance in low headroom applications.
- Eye hooks with hook latches standard.
- Cleaner with sealed construction.
- Fixed spread.
- Designed and manufactured to ASME B30.20.