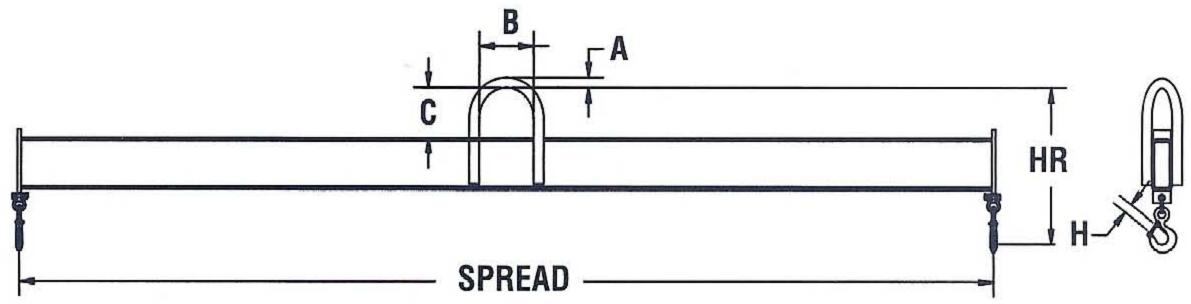

#### **SPECIFICATIONS**

| Capacity   | Model Number                 | Spread In Feet |          |          |           | Other               |         |
|------------|------------------------------|----------------|----------|----------|-----------|---------------------|---------|
| In<br>Tons | Headroom (in.) Weight (lbs.) | 4              | 6        | 8        | 10        | Dimensions<br>(in.) |         |
| 1/2        | Model Number                 | 19-1/2-4       | 19-1/2-6 | 19-1/2-8 | 19-1/2-10 | A = .75             | H = .89 |
|            | Headroom                     | 13 1/4         | 13 1/4   | 13 1/4   | 14 1/4    | B = 3               |         |
|            | Weight                       | 39             | 53       | 64       | 95        | C = 5               |         |
| 1          | Model Number                 | 19-1-4         | 19-1-6   | 19-1-8   | 19-1-10   | A = 1               | H = .89 |
|            | Headroom                     | 13 1/4         | 14 1/4   | 15 1/4   | 15 1/4    | B = 3               |         |
|            | Weight                       | 40             | 75       | 100      | 117       | C = 5               |         |
| 2          | Model Number                 | 19-2-4         | 19-2-6   | 19-2-8   | 19-2-10   | A = 1               | H = 1   |
|            | Headroom                     | 16 3/4         | 17 3/4   | 19 3/4   | 19 3/4    | B = 3               |         |
|            | Weight                       | 45             | 89       | 114      | 138       | C = 5               |         |
| 3          | Model Number                 | 19-3-4         | 19-3-6   | 19-3-8   | 19-3-10   | A = 1 1/2           | H = 1   |
|            | Headroom                     | 21             | 23       | 23       | 23        | B = 4               |         |
|            | Weight                       | 78             | 138      | 173      | 284       | C = 7               |         |