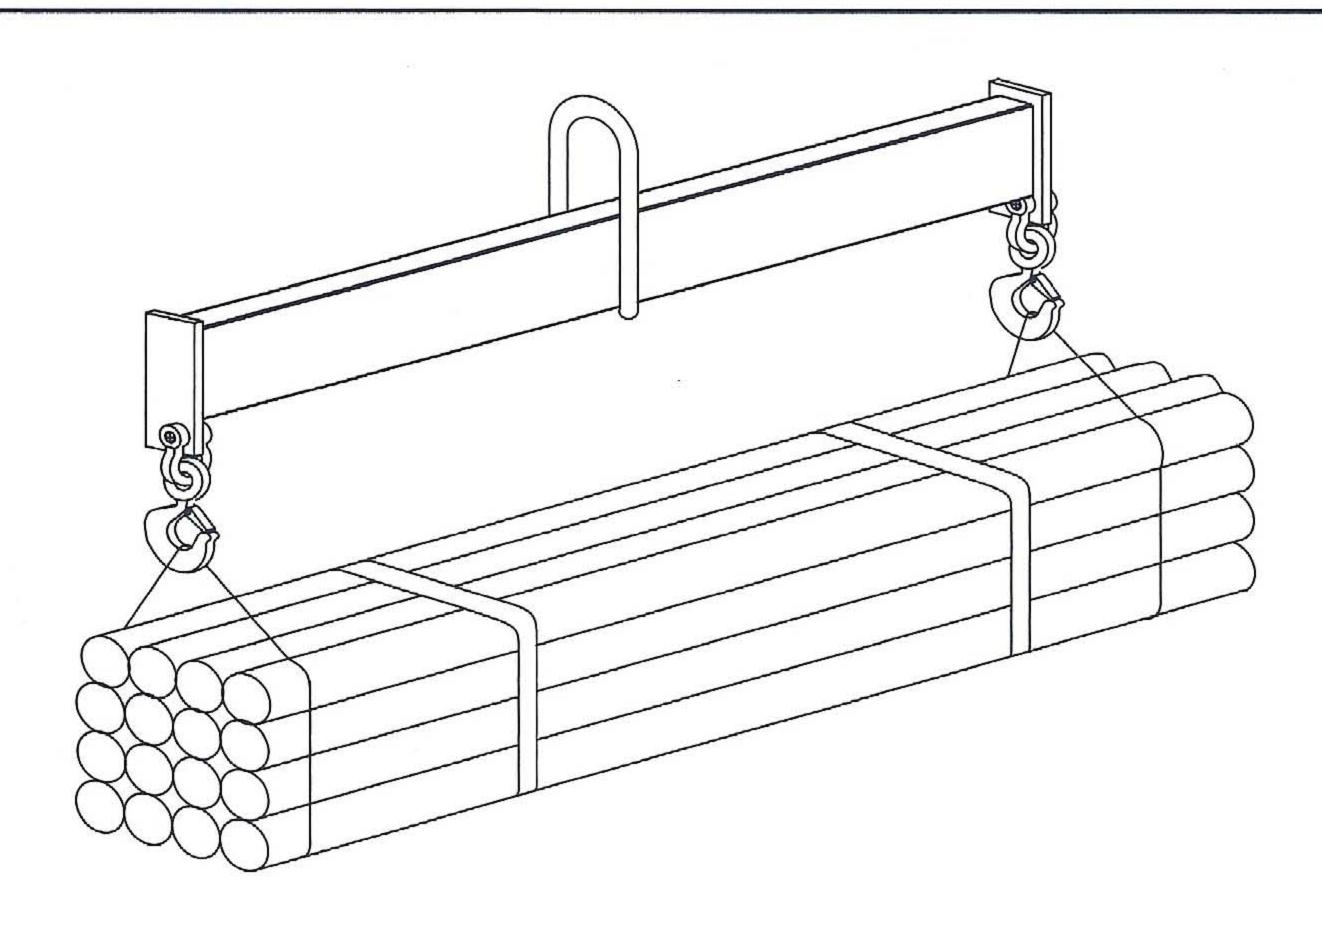

#### PRODUCT FEATURES:

- Provides clearance in low headroom applications.
- Eye hooks with hook latches standard.
- Cleaner with sealed construction.
- Fixed spread.
- Designed and manufactured to ASME B30.20.

## Operation