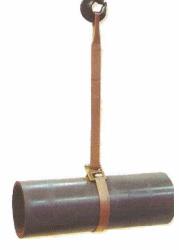

Quick-Choke™Sling

Connect Hook or Oblong to Sling

Connect Two Slings

## Use to make these Quisk-Choke™ Slings: SPECIFICATIONS

| Model  | Rated           | Web Sling   |              |  |  |
|--------|-----------------|-------------|--------------|--|--|
| Number | Capacity (lbs.) | Width (in.) | Length (in.) |  |  |
| QC-2   | 4,000           | 2           | 10           |  |  |
| QC-3   | 7,000           | 3           | 12           |  |  |
| QC-4   | 9,000           | 4           | 14           |  |  |