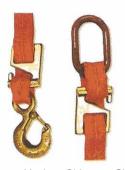

## PRODUCT FEATURES:

- Forged steel (unless noted).
- Can be used to make a Quick-Choke" Pipe Lifting Sling.
- Couples web or round sling with hardware (oblongs or hooks).
- · Splices two slings into longer length.
- Connects two slings with oblong and two hooks into bridle sling.
- Two G-Links used together will double the rated capacity of one G-Link.
- Plated for corrosion resistance.

Quick-Choke™Sling

Connect Hook or Oblong to Sling

Connect Two Slings