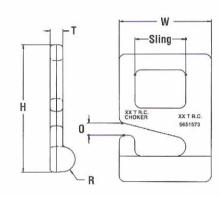

| G-Link" Hardware<br>SPECIFICATIONS |                          | Dimensions in Inches |           |               |                  |             |               |               |
|------------------------------------|--------------------------|----------------------|-----------|---------------|------------------|-------------|---------------|---------------|
| Model<br>Number                    | Rated<br>Capacity (tons) | Sling<br>Size (in.)  | Width (W) | Length<br>(H) | Thickness<br>(T) | Opening (0) | Radius<br>(R) | Weight (lbs.) |
| GL2                                | 2-1/2                    | 2                    | 3-5/8     | 5             | 1/2              | 1/2         | 1/2           | 2.2           |
| GL3                                | 5                        | 3                    | - 5       | 6-5/8         | 3/4              | 9/16        | 5/8           | 5.6           |
| GL4                                | 7-1/2                    | 4                    | 6         | 7-1/2         | 1                | 3/4         | 11/16         | 9.5           |
| GL5*                               | 15                       | 5                    | 8         | 10            | 1-1/4            | 9/16        | 1             | 22.7          |
| GL6*                               | 25                       | 6                    | 9-1/2     | 12-1/2        | 1-1/2            | 1-3/16      | 1             | 37            |