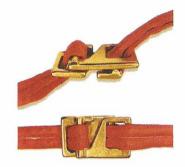

## G-Link<sup>m</sup> Coupler

Patent No. 5,651,573

## PRODUCT FEATURES:

- Forged steel (unless noted).
- Can be used to make a Quick-Choke" Pipe Lifting Sling.
- Couples web or round sling with hardware (oblongs or hooks).
- · Splices two slings into longer length.
- Connects two slings with oblong and two hooks into bridle sling.
- Two G-Links used together will double the rated capacity of one G-Link.
- Plated for corrosion resistance.

Quick-Choke™Sling

Connect Hook or Oblong to Sling

Connect Two Slings